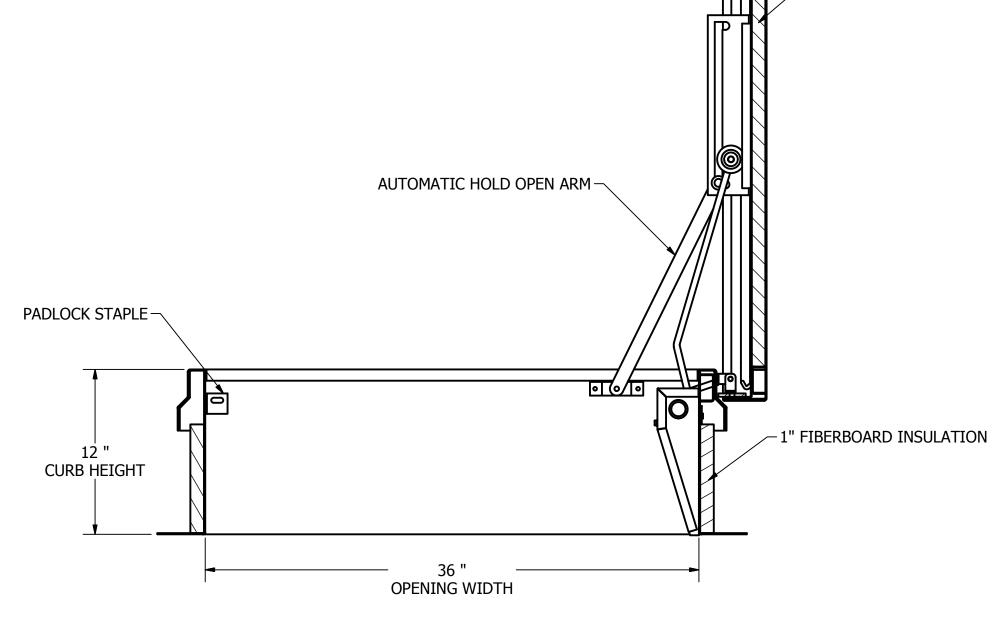

## SECTION A-A

PADLOCK HASP

✓—1" FIBERGLASS INSULATION

## NOTES: SIZE: RD-3'0"X3'0" 1) 40psf COVER LIVE LOAD RATING 2) MILL FINISH 3) MATERIALS: .090 ALUMINUM, COVER .090 ALUMINUM, CURB .090 ALUMINUM, COUNTER FLASHING .063 ALUMINUM, COVER LINER