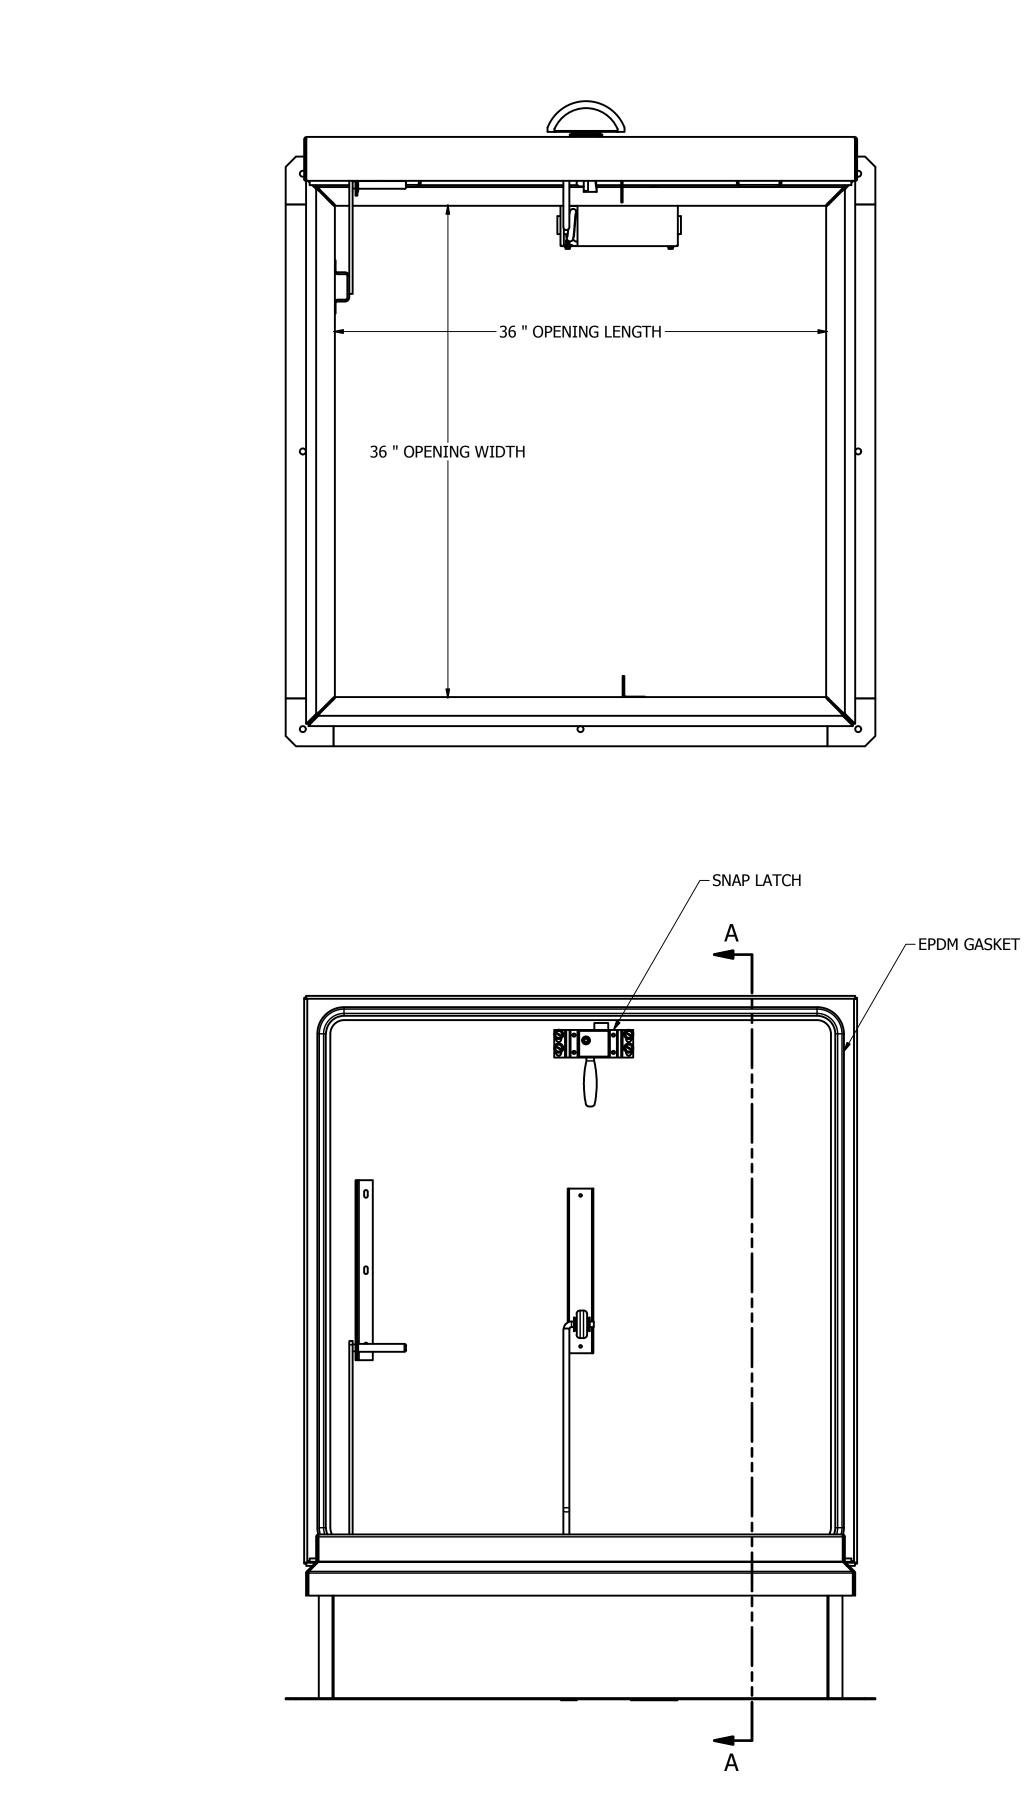

## NOTES: SIZE: RD-3'0"X3'0" 1) 40psf COVER LIVE LOAD RATING 2) MILL FINISH 3) MATERIALS: .090 ALUMINUM, COVER .090 ALUMINUM, CURB .090 ALUMINUM, COUNTER FLASHING .063 ALUMINUM, COVER LINER