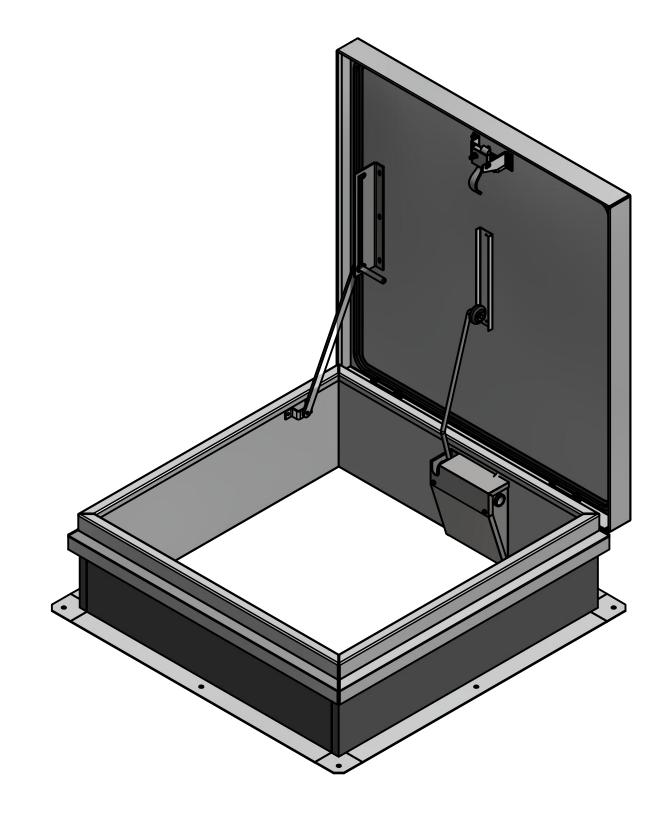

## NOTES: SIZE: RD-3'0"X3'0" 1) 40psf COVER LIVE LOAD RATING 2) MILL FINISH 3) MATERIALS: .090 ALUMINUM, COVER .090 ALUMINUM, CURB .090 ALUMINUM, COUNTER FLASHING .063 ALUMINUM, COVER LINER